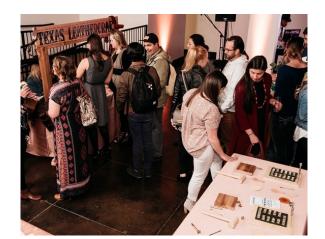

## TEXAS LEATHERCRAFT STATION

Though they're not making saddles or boots, with a **TEXAS LEATHERCRAFT STATION** guests can channel their inner leathersmith while personalizing coasters, luggage tags or key fobs they can take home as proof that they have a little bit of the Old West in them.

The **TEXAS LEATHERCRAFT STATION** includes all necessary tools and a choice of coaster, luggage tag or key fob. One station can accommodate four to six leather workers at once. Cowboys or Cowgirls are onsite to provide TEXpert instructions and assistance. Let your guests take home a piece of Texas heritage.