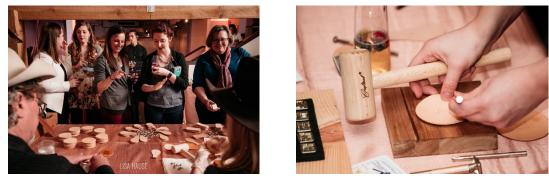

## TEXAS LEATHERCRAFT STATION

Though they're not making saddles or boots, with a **TEXAS LEATHERCRAFT STATION** guests can channel their inner leathersmith while personalizing coasters, luggage tags or key fobs they can take home as proof that they have a little bit of the Old West in them.

The **TEXAS LEATHERCRAFT STATION** includes all necessary tools and a choice of coaster, luggage tag or key fob. One station can accommodate four to six leather workers at once. Cowboys or Cowgirls are onsite to provide TEXpert instructions and assistance. Let your guests take home a piece of Texas heritage.