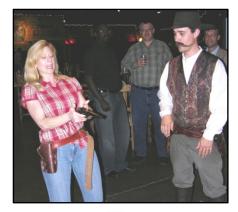

## **QUICK DRAW DUEL**

Have you ever wished you could strap a gun to your guests and tell them to draw?

Well, now you can with QUICK DRAW DUEL!

Two contestants face off against one another to see who can draw and shoot the quickest. Our TEXpert **QUICK DRAW DUEL** gunslingers will assist your guests as they strap on a handmade leather holster with a replica of the single action .45 caliber revolver used in the old west. After being coached in a brief safety session by the cowboy in the white hat, it is time to stare down the bad guy. Our **QUICK DRAW DUEL** gunslinger will time both shooters down to the hundredth of a second. The fastest guests will make it on the **QUICK DRAW DUEL** scoreboard and given a qunfighter's nickname.