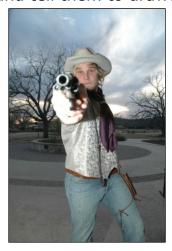

## **QUICK DRAW DUEL**

Have you ever wished you could strap a gun to your guests and tell them to draw?

Well, now you can with QUICK DRAW DUEL!

Two contestants face off against one another to see who can draw and shoot the quickest. Our TEXpert **QUICK DRAW DUEL** gunslingers will assist your guests as they strap on a handmade leather holster with a replica of the single action .45 caliber revolver used in the old west. After being coached in a brief safety session by the cowboy in the white hat, it is time to stare down the bad guy. Our **QUICK DRAW DUEL** gunslinger will time both shooters down to the hundredth of a second. The fastest guests will make it on the **QUICK DRAW DUEL** scoreboard and given a qunfighter's nickname.