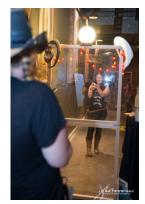

## **QUICK DRAW DUEL**

Have you ever wished you could strap a gun to your guests and tell them to draw?

Well, now you can with QUICK DRAW DUEL!

Two contestants face off against one another to see who can draw and shoot the quickest. Our TEXpert **QUICK DRAW DUEL** gunslingers will assist your guests as they strap on a handmade leather holster with a replica of the single action .45 caliber revolver used in the old west. After being coached in a brief safety session by the cowboy in the white hat, it is time to stare down the bad guy. Our **QUICK DRAW DUEL** gunslinger will time both shooters down to the hundredth of a second. The fastest guests will make it on the **QUICK DRAW DUEL** scoreboard and given a qunfighter's nickname.