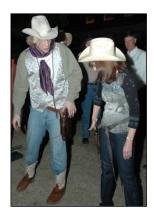

## **QUICK DRAW DUEL**

Have you ever wished you could strap a gun to your guests and tell them to draw?

Well, now you can with QUICK DRAW DUEL!

Two contestants face off against one another to see who can draw and shoot the quickest. Our TEXpert **QUICK DRAW DUEL** gunslingers will assist your guests as they strap on a handmade leather holster with a replica of the single action .45 caliber revolver used in the old west. After being coached in a brief safety session by the cowboy in the white hat, it is time to stare down the bad guy. Our **QUICK DRAW DUEL** gunslinger will time both shooters down to the hundredth of a second. The fastest guests will make it on the **QUICK DRAW DUEL** scoreboard and given a qunfighter's nickname.